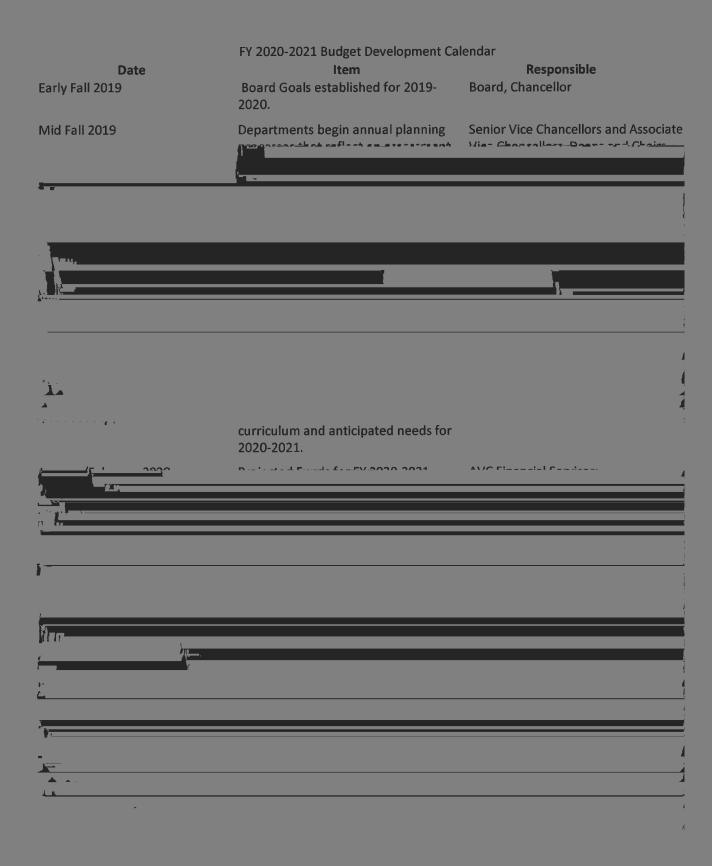

#### Budget Committee 50 Frida Kahlo Way, MUB 140 December 3, 2019 1pm-3pm

#### **Agenda**

**Members**: Dianna Gonzalez (Chair), Kristin Charles, Monika Liu, Donna Reed, Simon Hanson, Alexis Litzky, Mary Bravewoman, Athena Steff, Maria Salazar- Colon, Christopher Brodie, Student Reps.

Committee Alternates: David Yee, Carol Meagher, Michael Needham, Lisa Romano

| No. | Item | Presenter |  |
|-----|------|-----------|--|
|     |      |           |  |
|     |      |           |  |
|     |      |           |  |
|     |      |           |  |
|     |      |           |  |
|     |      |           |  |
|     |      |           |  |
|     |      |           |  |
|     |      |           |  |
|     |      |           |  |
|     |      |           |  |